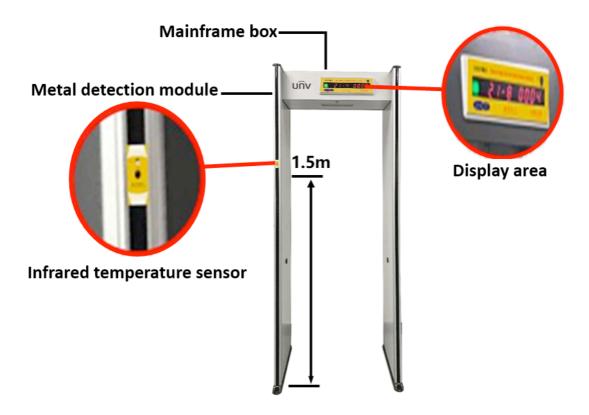

### Overview

USS-SC100A human body temperature measurement metal security gate is a multi-functional safety check equipment, it can be used to detect whether there is metal contraband and whether the human body temperature is abnormal. It is suitable for the control of crowded places since it can solve the risk of missing detection and cross infection, it can be applied to scenarios such as campus, enterprise, government etc., and it is helpful to prevent and control the spread of infectious diseases.

### **Key Features**

- Multi-function, support human body temperature measurement and metal detection
- Rapid deployment and easy to use, the temperature can be measured on the wrist or forehead
- Temperature measurement distance: 4-8cm, error < 0.5°C</li>

1

- Non-contact detection to avoid cross infection
- Avoid the leakage of manual temperature measurement when the flow is large
- Alarm temperature editable: the alarm will trigger when the detected human temperature over the set value
- Through the measurement of working environment temperature, flexible adjustment of temperature compensation, improve the accuracy of detection

# **Specifications**

| Model              | USS-SC100A-TM                                                                                                                                                                                                                                                                                                                                                                                  | USS-SC100A-T |
|--------------------|------------------------------------------------------------------------------------------------------------------------------------------------------------------------------------------------------------------------------------------------------------------------------------------------------------------------------------------------------------------------------------------------|--------------|
| Display content    | When the temperature of the human body is measured, the temperature display area shows the actual temperature of the human body and the number of alarm people.  When no one passes, the temperature display area displays the temperature of the working environment.                                                                                                                         |              |
| Temperature        | 0℃~45℃                                                                                                                                                                                                                                                                                                                                                                                         |              |
| detection range    |                                                                                                                                                                                                                                                                                                                                                                                                |              |
| Temperature error  | ±0.5℃                                                                                                                                                                                                                                                                                                                                                                                          |              |
| Accuracy           | 0.02℃                                                                                                                                                                                                                                                                                                                                                                                          |              |
| Metal detection    | All-Region                                                                                                                                                                                                                                                                                                                                                                                     |              |
| zone mode          |                                                                                                                                                                                                                                                                                                                                                                                                |              |
| Metal detection    | High sensitivity, can detect a coin                                                                                                                                                                                                                                                                                                                                                            |              |
| accuracy           |                                                                                                                                                                                                                                                                                                                                                                                                |              |
| Power supply       | AC220V/60HZ                                                                                                                                                                                                                                                                                                                                                                                    |              |
| Power consumption  | <20W                                                                                                                                                                                                                                                                                                                                                                                           |              |
| Operating          | -10°C~45°C                                                                                                                                                                                                                                                                                                                                                                                     |              |
| temperature        |                                                                                                                                                                                                                                                                                                                                                                                                |              |
| Operating humidity | <80%                                                                                                                                                                                                                                                                                                                                                                                           |              |
| Weight             | 50KG                                                                                                                                                                                                                                                                                                                                                                                           |              |
| Overall dimension  | 2270mm*830mm*500mm                                                                                                                                                                                                                                                                                                                                                                             |              |
| Channel dimension  | 2000mm*700mm*500mm                                                                                                                                                                                                                                                                                                                                                                             |              |
| Notes              | The installation environment should be rainproof, moisture-proof and dry, and the environment temperature balance should be kept as far as possible. High temperature objects should be kept away from the surrounding environment. Chemical agents such as 84 disinfectant and 75% ethanol disinfectant should be avoided from corroding the outer membrane of the temperature control probe. |              |